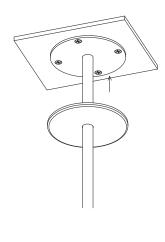

\*The transformer needs to be

Screw the mounting plate to the ceiling using appropriate fasteners for the ceiling substrate.

Secure the magnetic cover plate onto the mounting plate.