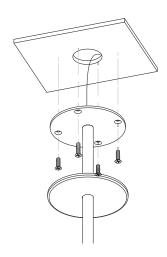

\*The transformer needs to be

Screw the mounting plate to the ceiling using appropriate fasteners for the ceiling substrate.

Secure the magnetic cover plate onto the mounting plate.