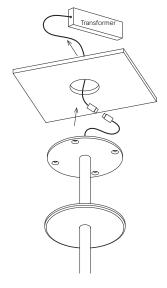

## Installation Instructions

Prep the ceiling with an approx. 5-15mm hole. Place the transformer in the ceiling and feed the cable through the hole into the room. Connect the single electrified cable to the transformer.

\*The transformer needs to be

Screw the mounting plate to the ceiling using appropriate fasteners for the ceiling substrate.

Secure the magnetic cover plate onto the mounting plate.