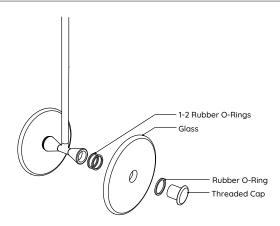

## Glass Installation

To install the glass piece, hold the glass against the LED housing and thread the 30mm threaded cap into the LED housing.

\*Ensure the rubber o-rings are installed in the correct position, 1 behind the glass, and 1 in-front on the glass. If the glass is not held firmly when the threaded cap is fully screwed in, install an extra o-ring.