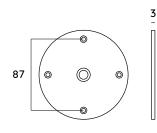

CORAL LINEAR BAR INSTALLATION

## Installation Instructions



Prep the ceiling with an approx. 40-60mm hole. Connect the single electrified cable to the transformer and place it into the ceiling cavity.

\*The transformer needs to be accessible for maintenance purposes.



Screw the mounting plate to the ceiling using appropriate fasteners for the ceiling substrate.

Secure the magnetic cover plate onto the mounting plate.



To install the glass piece, hold the glass against the LED housing and thread the 30mm threaded cap into the LED housing.

\*Ensure the rubber o-rings are installed in the correct position, 1 behind the glass, and 1 in-front on the glass. If the glass is not held firmly when the threaded cap is fully screwed in, install an extra o-ring.

## Ceiling Plate Dimensions



**Mounting Plate** 



Magnetic Cover Plate