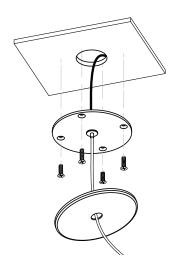

Screw the mounting plate to the ceiling using appropriate fasteners for the ceiling substrate.

Secure the magnetic cover plate onto the mounting plate.

To install the glass piece, hold the glass against the LED housing and thread the 30mm threaded cap into the LED housing.