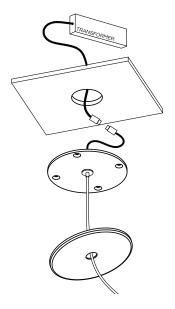

## Installation Instructions

Prep the ceiling with an approx. 40-60mm hole. Connect the single electrified cable to the transformer and place it into the ceiling cavity.

\*The transformer needs to be accessible for maintenance purposes.