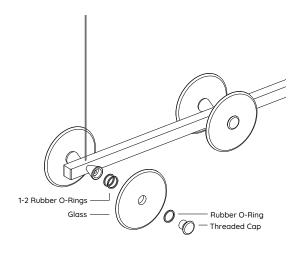

Screw the mounting plate to the ceiling using appropriate fasteners for the ceiling substrate.

Secure the magnetic cover plate onto the mounting plate.

To install the glass piece, hold the glass against the LED housing and thread the 30mm threaded cap into the LED housing.

\*Ensure the rubber o-rings are installed in the correct position, 1 behind the glass, and 1 in-front on the glass. If the glass is not held firmly when the threaded cap is fully screwed in, install an extra o-ring.