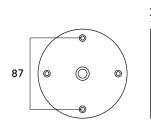

RAL DOME PENDANT INSTALLATION

## Installation Instructions



Prep the ceiling with an approx. 40-60mm hole. Connect the single electrified cable to the transformer and place it into the ceiling cavity.

\*The transformer needs to be accessible for maintenance purposes.



Screw the mounting plate to the ceiling using appropriate fasteners for the ceiling substrate.

Secure the magnetic cover plate onto the mounting plate.



To install the glass piece, hold the glass against the LED housing and thread the 30mm threaded cap into the LED housing.

\*Ensure the rubber o-rings are installed in the correct position, 1 behind the glass, and 1 in-front on the glass. If the glass is not held firmly when the threaded cap is fully screwed in, install an extra o-ring.

## Ceiling Plate Dimensions



**Mounting Plate** 



Magnetic Cover Plate