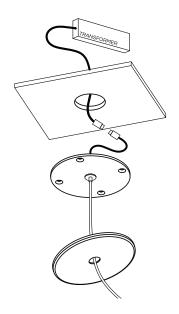

## Installation Instructions

Prep the ceiling with an approx. 40-60mm hole. Connect the single electrified cable to the transformer and place it into the ceiling cavity.

\*The transformer needs to be accessible for maintenance purposes.

Screw the mounting plate to the ceiling using appropriate fasteners for the ceiling substrate.

Secure the magnetic cover plate onto the mounting plate.

To install the glass piece, hold the glass against the LED housing and thread the 30mm threaded cap into the LED housing.