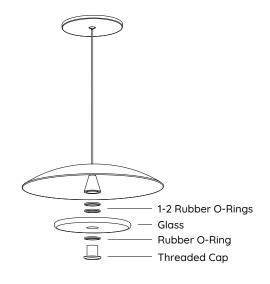

Screw the mounting plate to the ceiling using appropriate fasteners for the ceiling substrate.

Secure the magnetic cover plate onto the mounting plate.

To install the glass piece, hold the glass against the LED housing and thread the 30mm threaded cap into the LED housing.

\*Ensure the rubber o-rings are installed in the correct position, 1 behind the glass, and 1 in-front on the glass. If the glass is not held firmly when the threaded cap is fully screwed in, install an extra o-ring.