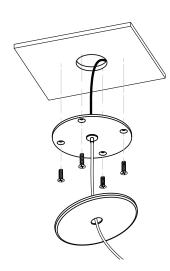

Screw the mounting plate to the ceiling using appropriate fasteners for the ceiling substrate.

Secure the magnetic cover plate onto the mounting plate.

To install the glass piece, hold the glass against the LED housing and thread the 30mm threaded cap into the LED housing.