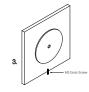

Dimensions

Glass: 160 - 200mm Wall Mount: 110 x 15mm Protrudes: 80mm

Warranty 24 Months / 2 Years

IP Rating IP20 Indoor (Optional: IP55 Outdoor)

Certification CE / AS/NZS - 60598.2.1

100 - 240VAC Input Power

## **DIMENSIONS**