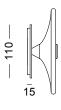

Dimensions

Glass: 160 - 200mm Wall Mount: 110 x 15mm Protrudes: 80mm

Warranty 24 Months / 2 Years

IP Rating IP20 Indoor (Optional: IP55 Outdoor)

Certification CE / AS/NZS - 60598.2.1

100 - 240VAC Input Power

## **DIMENSIONS**