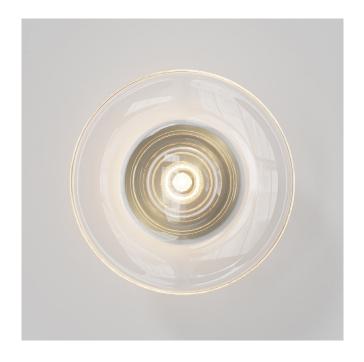

# WALL LIGHT

Designed and Handmade by Oliver Höglund & Ryan Roberts

Brighten your environment with the Sol wall light, a sophisticated clear glass-blown fixture designed to elevate bathrooms, hallways, and kitchen spaces. Directly translating to "sun" in Norwegian, the Sol light infuses the same warmth into any setting it graces. Tailor it to your preferences by selecting a wall plate finish of brass finish, matte black, matte white, medium bronze or steel finish and set the mood of your space with a choice of warm, warm white, or white LED temperatures. Meticulously hand-blown using premium Swedish clear glass, each piece carries the distinctiveness of SOKTAS Glass designs, promising an unparalleled and personalised lighting masterpiece that adds both elegance and character to your space.

Dimensions

Glass: 160 - 200mm Wall Mount: 110 x 15mm Protrudes: 80mm

Warranty 24 Months / 2 Years

IP Rating IP20 Indoor (Optional: IP55 Outdoor)

Certification CE / AS/NZS - 60598.2.1

100 - 240VAC Input Power