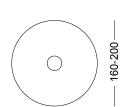

Dimensions

Glass: 160 - 200mm Wall Mount: 110 x 15mm Protrudes: 80mm

Warranty 24 Months / 2 Years

IP Rating IP20 Indoor (Optional: IP55 Outdoor)

Certification CE / AS/NZS - 60598.2.1

100 - 240VAC Input Power

## **DIMENSIONS**