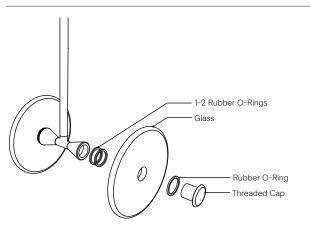

## **Glass Installation**

To install the glass piece, hold the glass against the LED housing and thread the 30mm threaded cap into the LED housing.

\*Ensure the rubber o-rings are installed in the correct position, 1 behind the glass, and 1 in-front on the glass. If the glass is not held firmly when the threaded cap is fully screwed in, install an extra o-ring.