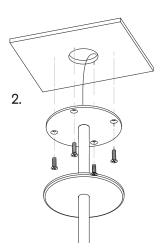

\*The transformer needs to be accessible for maintenance purposes.

Screw the mounting plate to the ceiling using appropriate fasteners for the ceiling substrate.

Secure the magnetic cover plate onto the mounting plate.