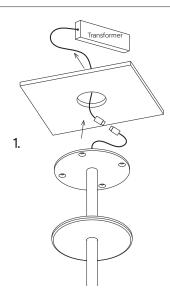

## Installation Instructions

Prep the ceiling with an approx. 5–15mm hole. Place the transformer in the ceiling and feed the cable through the hole into the room. Connect the single electrified cable to the transformer.

\*The transformer needs to be accessible for maintenance purposes.

Screw the mounting plate to the ceiling using appropriate fasteners for the ceiling substrate.

Secure the magnetic cover plate onto the mounting plate.