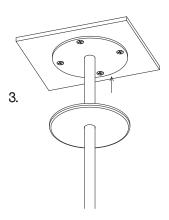

\*The transformer needs to be accessible for maintenance purposes.

Screw the mounting plate to the ceiling using appropriate fasteners for the ceiling substrate.

Secure the magnetic cover plate onto the mounting plate.