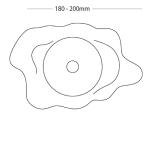

## TECHNICAL DATA

| Application       | Interior Use (Optional: Outdoor Use)<br>Low Voltage (under 12v)                                       |
|-------------------|-------------------------------------------------------------------------------------------------------|
| Glass             | Clear                                                                                                 |
| Wall Plate Finish | Matte Black / Matte White / Brass Finish /<br>Steel Finish / Medium Bronze Powdercoat                 |
| Dimensions        | Glass: Length 180 - 220mm / Width: 80 - 110mm<br>Mounting Plate: 110 x 15mm<br>Protrudes: 100 - 120mm |
| Weight            | 0.5kg                                                                                                 |
| IP Rating         | IP20 Indoor (Optional: IP55 Outdoor)                                                                  |
| Warranty          | 24 Months / 2 Years                                                                                   |
| Certification     | CE / AS/NZS - 60598.2.1                                                                               |