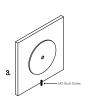

## DIMENSIONS

wall plate over the mounting re with the supplied M3 grub the bottom of the plate