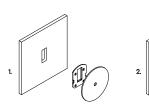

/ 300lm (2W)                                                                                                                                             |
| Colour Temperature | 2700K / 3000K (Standard) / 4000K                                                                                                                                               |
| Dimming            | Single-Use-1W LED Non-Dimmable (Standard)<br>Optional: Single-use - 2W LED Triac Dimmable<br>DALI Dimmable (additional cost)<br>Please contact for alternative dimming options |
| Mounting           | Integral Wall Bracket                                                                                                                                                          |

## MOUNTING

## installation instructions







## DIMENSIONS







wall plate over the mounting re with the supplied M3 grub the bottom of the plate