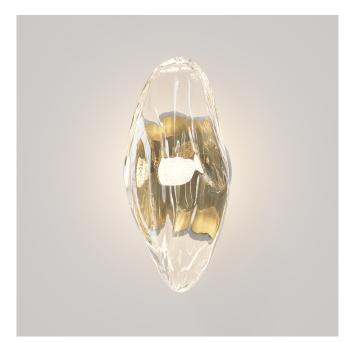

Designed and Handmade by Oliver Höglund & Ryan Roberts

Adorn your walls with the Flo wall light, a unique statement piece that adds a modern contemporary feature ideal bedrooms and bathrooms. Boasting a unique and one of a kind look that elevates any space. Tailor it to your preferences by selecting a wall plate finish of brass finish, matte black, matte white, medium bronze or steel finish and set the mood of your space with a choice of warm, warm white, or white LED temperatures. Meticulously hand-blown using premium Swedish clear glass, each piece carries the distinctiveness of SOKTAS Glass designs, promising an unparalleled and personalised lighting masterpiece that adds both elegance and character to your space.

## TECHNICAL DATA

| Application       | Interior Use (Optional: Outdoor Use)<br>Low Voltage (under 12v)                                       |
|-------------------|-------------------------------------------------------------------------------------------------------|
| Glass             | Clear                                                                                                 |
| Wall Plate Finish | Matte Black / Matte White / Brass Finish /<br>Steel Finish / Medium Bronze Powdercoat                 |
| Dimensions        | Glass: Length 180 - 220mm / Width: 80 - 110mm<br>Mounting Plate: 110 x 15mm<br>Protrudes: 100 - 120mm |
| Weight            | 0.5kg                                                                                                 |
| IP Rating         | IP20 Indoor (Optional: IP55 Outdoor)                                                                  |
| Warranty          | 24 Months / 2 Years                                                                                   |
| Certification     | CE / AS/NZS - 60598.2.1                                                                               |