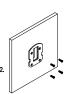

300lm (2W)                                                                                                                                             |
| Colour Temperature | 2700K / 3000K (Standard) / 4000K                                                                                                                                               |
| Dimming            | Single-Use-1W LED Non-Dimmable (Standard)<br>Optional: Single-use - 2W LED Triac Dimmable<br>DALI Dimmable (additional cost)<br>Please contact for alternative dimming options |
| Mounting           | Integral Wall Bracket                                                                                                                                                          |

## MOUNTING

## installation instructions







## DIMENSIONS







wall plate over the mounting re with the supplied M3 grub the bottom of the plate