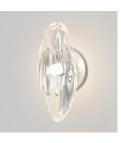

Designed and Handmade by Oliver Höglund & Ryan Roberts

Adorn your walls with the Flo wall light, a unique statement piece that adds a modern contemporary feature ideal bedrooms and bathrooms. Boasting a unique and one of a kind look that elevates any space. Tailor it to your preferences by selecting a wall plate finish of brass finish, matte black, matte white, medium bronze or steel finish and set the mood of your space with a choice of warm, warm white, or white LED temperatures. Meticulously hand-blown using premium Swedish clear glass, each piece carries the distinctiveness of SOKTAS Glass designs, promising an unparalleled and personalised lighting masterpiece that adds both elegance and character to your space.

## TECHNICAL DATA

| Application       | Interior Use (Optional: Outdoor Use)<br>Low Voltage (under 12v)                                       |
|-------------------|-------------------------------------------------------------------------------------------------------|
| Glass             | Clear                                                                                                 |
| Wall Plate Finish | Matte Black / Matte White / Brass Finish /<br>Steel Finish / Medium Bronze Powdercoat                 |
| Dimensions        | Glass: Length 180 - 220mm / Width: 80 - 110mm<br>Mounting Plate: 110 x 15mm<br>Protrudes: 100 - 120mm |
| Weight            | 0.5kg                                                                                                 |
| IP Rating         | IP20 Indoor (Optional: IP55 Outdoor)                                                                  |
| Warranty          | 24 Months / 2 Years                                                                                   |
| Certification     | CE / AS/NZS - 60598.2.1                                                                               |