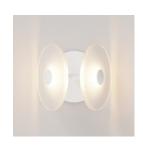

# **CORAL TWIN**

WALL LIGHT

Designed and Handmade by Oliver Höglund & Ryan Roberts

Embellish your walls with the Coral twin wall light, available in both clear and frosted finishes. This statement piece adds a modern contemporary feature ideal for kitchens, bedrooms, bathrooms and entryways. Tailor it to your preferences by selecting a wall plate finish of matte black, matte white or medium bronze and set the mood of your space with a choice of warm, warm white, or white LED temperatures. Meticulously hand-blown using premium Swedish clear glass, each disc carries the distinctiveness of SOKTAS Glass designs, promising an unparalleled and personalised lighting masterpiece that adds both elegance and character to your space.

Hand Made in Currumbin, Australia



### TECHNICAL DATA

Application Interior & Outdoor Use

Glass Frosted / Clear

Wall Mount Finish Matte Black / Matte White / Medium Bronze

Glass Dimensions 2 x 120mm

> Wall Mount: 110 x 15mm Protrudes: 120mm

IP Rating IP65

24 Months / 2 Years Warranty

100-240V AC Input Power

Output Power 7V DC Driver (350mA Constant Current)

Supplied with Remote Driver

1W - 350mA (Standard) / 2W (additional cost) Dedicated LED

Lifespan - 60,000+ Hours CRI>90

Colour Temperature 2700K / 3000K (Standard) / 4000K

Dimming Triac-Dimmable (Standard) Optional: DALI (additional cost)

Please contact for alternative dimming options

Integral Wall Bracket Mounting

Certification AU/NZ AS/NZS 60598.1, 60598.2.1

EU EN 60598.1, 60598.2.1 US/CAN ETL/UL 1598, CSA C22.2#250.0

#### **DIMENSIONS**







## In