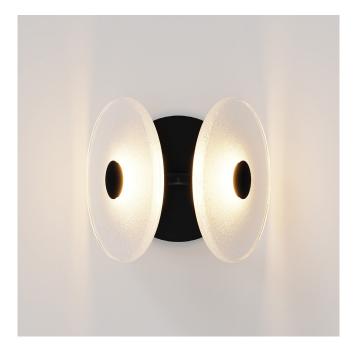

# **CORAL TWIN**

WALL LIGHT

Designed and Handmade by Oliver Höglund & Ryan Roberts

Embellish your walls with the Coral twin wall light, available in both clear and frosted finishes. This statement piece adds a modern contemporary feature ideal for kitchens, bedrooms, bathrooms and entryways. Tailor it to your preferences by selecting a wall plate finish of matte black, matte white or medium bronze and set the mood of your space with a choice of warm, warm white, or white LED temperatures. Meticulously hand-blown using premium Swedish clear glass, each disc carries the distinctiveness of SOKTAS Glass designs, promising an unparalleled and personalised lighting masterpiece that adds both elegance and character to your space.

### TECHNICAL DATA

Application Interior & Outdoor Use

Glass Frosted / Clear

Wall Mount Finish Matte Black / Matte White / Medium Bronze

Glass Dimensions 2 x 120mm

> Wall Mount: 110 x 15mm Protrudes: 120mm

IP Rating IP65