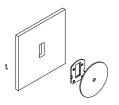

nterior & Outdoor Use

Glass Frosted / Clear

Wall Mount Finish Matte Black / Matte White / Medium Bronze

Glass Dimensions 2 x 120mm

> Wall Mount: 110 x 15mm Protrudes: 120mm

IP Rating IP65

24 Months / 2 Years Warranty

100-240V AC Input Power

Output Power 7V DC Driver (350mA Constant Current)

Supplied with Remote Driver

1W - 350mA (Standard) / 2W (additional cost) Dedicated LED

Lifespan - 60,000+ Hours CRI>90

Colour Temperature 2700K / 3000K (Standard) / 4000K

Dimming Triac-Dimmable (Standard) Optional: DALI (additional cost)

Please contact for alternative dimming options

Integral Wall Bracket Mounting

Certification AU/NZ AS/NZS 60598.1, 60598.2.1

EU EN 60598.1, 60598.2.1 US/CAN ETL/UL 1598, CSA C22.2#250.0

#### **DIMENSIONS**







## Installation Instructions

MOUNTING







ure with the supplied the bottom of the