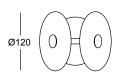

### TECHNICAL DATA

Application Interior & Outdoor Use

Glass Frosted / Clear

Wall Mount Finish Matte Black / Matte White / Medium Bronze

Glass Dimensions 2 x 120mm

> Wall Mount: 110 x 15mm Protrudes: 120mm

IP Rating IP65

#### **DIMENSIONS**