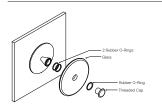

Australia



### TECHNICAL DATA

Application Interior & Outdoor Use

Glass Frosted / Clear

Wall Mount Finish Matte Black / Matte White / Medium Bronze

Glass Dimensions 2 x 120mm

> Wall Mount: 110 x 15mm Protrudes: 120mm

IP Rating IP65

24 Months / 2 Years Warranty

100-240V AC Input Power

Output Power 7V DC Driver (350mA Constant Current)

Supplied with Remote Driver

1W - 350mA (Standard) / 2W (additional cost) Dedicated LED

Lifespan - 60,000+ Hours CRI>90

Colour Temperature 2700K / 3000K (Standard) / 4000K

Dimming Triac-Dimmable (Standard) Optional: DALI (additional cost)

Please contact for alternative dimming options

Integral Wall Bracket Mounting

Certification AU/NZ AS/NZS 60598.1, 60598.2.1

EU EN 60598.1, 60598.2.1 US/CAN ETL/UL 1598, CSA C22.2#250.0

#### **DIMENSIONS**







## Installation Instructions

MOUNTING







ure with the supplied the bottom of the