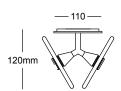

### TECHNICAL DATA

Application Interior & Outdoor Use

Glass Frosted / Clear

Wall Mount Finish Matte Black / Matte White / Medium Bronze

Glass Dimensions 2 x 120mm

> Wall Mount: 110 x 15mm Protrudes: 120mm

IP Rating IP65

#### **DIMENSIONS**