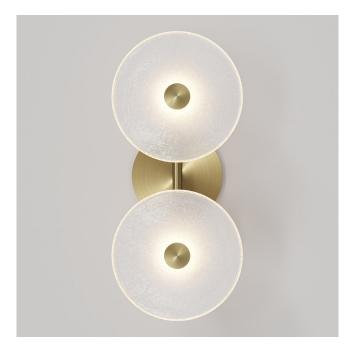

### CORAL DUO ROD CENTERED WALL LIGHT

Designed and Handmade by Oliver Höglund & Ryan Roberts

Embellish your walls with the Coral Duo Rod wall light and add a modern contemporary feature ideal for kitchens, bedrooms, bathrooms and entryways. This statement piece features three hand-blown glass discs available in both clear and frosted finishes. Tailor it to your preferences by selecting a wall plate finish of natural brass, matte black, matte white, medium bronze or steel finish and set the mood of your space with a choice of warm, warm white, or white LED temperatures. Meticulously hand-blown using premium Swedish clear glass, each disc carries the distinctiveness of SOKTAS Glass designs, promising an unparalleled and personalised lighting masterpiece that adds both elegance and character to your space.