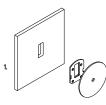

r                                        |
| Dedicated LED      | 3 x 1W - (Standard) / 3 x 2W (additional cost)<br>Lifespan - 60,000+ Hours<br>CRI>90                        |
| Colour Temperature | 2700K / 3000K (Standard) / 4000K                                                                            |
| Dimming            | TRIAC/Phase Dimmable (Standard)<br>DALI (additional cost)<br>Please contact for alternative dimming options |
| Mounting           | Integral Wall Bracket                                                                                       |
| Certification      | AU/NZ AS/NZS 60598.1, 60598.2.1<br>EU EN 60598.1, 60598.2.1<br>US/CAN ETL/UL 1598, CSA C22.2#250.0          |

#### DIMENSIONS

#### Glass Installation





## MOUNTING

#### Installation Instructions



The transformer needs to be ssible for maintenance purpos



(I)