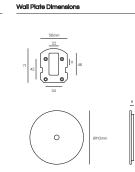

Constant Current)<br>Supplied with Remote Driver                                        |
| Dedicated LED      | 3 x 1W - (Standard) / 3 x 2W (additional cost)<br>Lifespan - 60,000+ Hours<br>CRI>90                        |
| Colour Temperature | 2700K / 3000K (Standard) / 4000K                                                                            |
| Dimming            | TRIAC/Phase Dimmable (Standard)<br>DALI (additional cost)<br>Please contact for alternative dimming options |
| Mounting           | Integral Wall Bracket                                                                                       |
| Certification      | AU/NZ AS/NZS 60598.1, 60598.2.1<br>EU EN 60598.1, 60598.2.1<br>US/CAN ETL/UL 1598, CSA C22.2#250.0          |

#### DIMENSIONS

#### Glass Installation





## MOUNTING

#### Installation Instructions



The transformer needs to be ssible for maintenance purpos



(I)