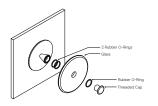

A Constant Current)<br>Supplied with Remote Driver                                        |
| Dedicated LED      | 3 x 1W - (Standard) / 3 x 2W (additional cost)<br>Lifespan - 60,000+ Hours<br>CRI>90                        |
| Colour Temperature | 2700K / 3000K (Standard) / 4000K                                                                            |
| Dimming            | TRIAC/Phase Dimmable (Standard)<br>DALI (additional cost)<br>Please contact for alternative dimming options |
| Mounting           | Integral Wall Bracket                                                                                       |
| Certification      | AU/NZ AS/NZS 60598.1, 60598.2.1<br>EU EN 60598.1, 60598.2.1<br>US/CAN ETL/UL 1598, CSA C22.2#250.0          |

#### DIMENSIONS

#### Glass Installation





## MOUNTING

#### Installation Instructions



The transformer needs to be ssible for maintenance purpos



(I)