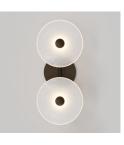

### CORAL DUO ROD CENTERED WALL LIGHT

Designed and Handmade by Oliver Höglund & Ryan Roberts

Embellish your walls with the Coral Duo Rod wall light and add a modern contemporary feature ideal for kitchens, bedrooms, bathrooms and entryways. This statement piece features three hand-blown glass discs available in both clear and frosted finishes. Tailor it to your preferences by selecting a wall plate finish of natural brass, matte black, matte white, medium bronze or steel finish and set the mood of your space with a choice of warm, warm white, or white LED temperatures. Meticulously hand-blown using premium Swedish clear glass, each disc carries the distinctiveness of SOKTAS Glass designs, promising an unparalleled and personalised lighting masterpiece that adds both elegance and character to your space.