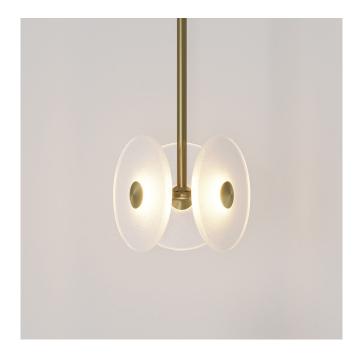

# **CORAL TRI ROD** PENDANT LIGHT

Designed and Handmade by Oliver Höglund & Ryan Roberts

Embellish your walls with the Coral Tri Rod pendant light, available in both clear and frosted finishes. This statement piece adds a modern contemporary feature ideal for kitchens, bedrooms, bathrooms and entryways. Tailor it to your preferences by selecting a wall plate finish of natrual brass, matte black, matte white, medium bronze or steel finish and set the mood of your space with a choice of warm, warm white, or white LED temperatures. Meticulously hand-blown using premium Swedish clear glass, each disc carries the distinctiveness of SOKTAS Glass designs, promising an unparalleled and personalised lighting masterpiece that adds both elegance and character to your space.

### TECHNICAL DATA

Interior & Outdoor Use Application

Glass Frosted / Clear

Rod Finish Matte Black / Matte White / Natural Brass /

Steel Finish / Medium Bronze Powdercoat

Glass Dimensions 3 x 120mm

IP Rating IP65