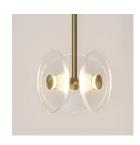

# **CORAL TRI ROD** PENDANT LIGHT

Designed and Handmade by Oliver Höglund & Ryan Roberts

Embellish your walls with the Coral Tri Rod pendant light, available in both clear and frosted finishes. This statement piece adds a modern contemporary feature ideal for kitchens, bedrooms, bathrooms and entryways. Tailor it to your preferences by selecting a wall plate finish of natrual brass, matte black, matte white, medium bronze or steel finish and set the mood of your space with a choice of warm, warm white, or white LED temperatures. Meticulously hand-blown using premium Swedish clear glass, each disc carries the distinctiveness of SOKTAS Glass designs, promising an unparalleled and personalised lighting masterpiece that adds both elegance and character to your space.

### TECHNICAL DATA

Interior & Outdoor Use Application

Glass Frosted / Clear

Rod Finish Matte Black / Matte White / Natural Brass /

Steel Finish / Medium Bronze Powdercoat

Glass Dimensions 3 x 120mm

IP Rating IP65