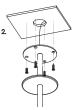

& Outdoor Use Application

Glass Frosted / Clear

Rod Finish Matte Black / Matte White / Natural Brass /

Steel Finish / Medium Bronze Powdercoat

Glass Dimensions 3 x 120mm

IP Rating IP65

24 Months / 2 Years Warranty

CE / AS/NZS - 60598.2.1 Certification

Input Power 100-240V AC

Output Power 7V DC Driver (350mA Constant Current)

Supplied with Remote Driver

3 x 1W (Standard) / 3 x 2W (additional cost) Lifespan - 60,000+ Hours Dedicated LED

CRI>90

Colour Temperature 2700K / 3000K (Standard) / 4000K

TRIAC/Phase Dimmable (Standard) Dimming

DALI (additional cost)
Please contact for alternative dimming options

## **DIMENSIONS**



all the glass piece, hold the glass against the LED housing thread the 30mm threaded cap into the LED housing.





## MOUNTING

### tion instructions