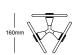

## **DIMENSIONS**

all the glass piece, hold the glass against the LED housing thread the 30mm threaded cap into the LED housing.