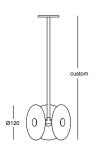

### TECHNICAL DATA

Interior & Outdoor Use Application

Glass Frosted / Clear

Rod Finish Matte Black / Matte White / Natural Brass /

Steel Finish / Medium Bronze Powdercoat

Glass Dimensions 3 x 120mm

IP Rating IP65

## **DIMENSIONS**

all the glass piece, hold the glass against the LED housing thread the 30mm threaded cap into the LED housing.