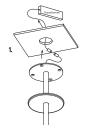

or & Outdoor Use Application

Glass Frosted / Clear

Rod Finish Matte Black / Matte White / Natural Brass /

Steel Finish / Medium Bronze Powdercoat

Glass Dimensions 3 x 120mm

IP Rating IP65

24 Months / 2 Years Warranty

CE / AS/NZS - 60598.2.1 Certification

Input Power 100-240V AC

Output Power 7V DC Driver (350mA Constant Current)

Supplied with Remote Driver

3 x 1W (Standard) / 3 x 2W (additional cost) Lifespan - 60,000+ Hours Dedicated LED

CRI>90

Colour Temperature 2700K / 3000K (Standard) / 4000K

TRIAC/Phase Dimmable (Standard) Dimming

DALI (additional cost)
Please contact for alternative dimming options

## **DIMENSIONS**



all the glass piece, hold the glass against the LED housing thread the 30mm threaded cap into the LED housing.





## MOUNTING

### tion instructions