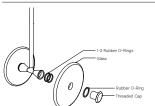

## **DIMENSIONS**

all the glass piece, hold the glass against the LED housing thread the 30mm threaded cap into the LED housing.

## MOUNTING

### tion instructions