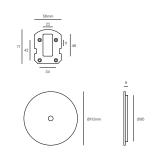

# MOUNTING

**DIMENSIONS** 

Glass Dimensions 150mm

Wall Mount: 110 x 15mm

Protrudes: 90mm

Overall Length 500mm

IP Rating IP20 Indoor

Warranty 24 Months / 2 Years Input Power 100-240V AC

4V DC Driver (350mA Constant Current) Output Power