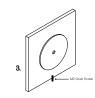

White / Brass Finish / Wall Mount Finish

Steel Finish / Medium Bronze Powdercoat

Glass Dimensions 150mm

Wall Mount: 110 x 15mm

Protrudes: 90mm

Overall Length 500mm

IP Rating IP20 Indoor

Warranty 24 Months / 2 Years Input Power 100-240V AC

4V DC Driver (350mA Constant Current) Output Power

Supplied with Remote Driver

3 x 1W - (Standard) / 3 x 2W (additional cost) Dedicated LED

Lifespan - 60,000+ Hours CRI>90

2700K / 3000K (Standard) / 4000K Colour Temperature

Dimming TRIAC/Phase Dimmable (Standard)

DALI (additional cost)
Please contact for alternative dimming options

Mounting Integral Wall Bracket

AU/NZ AS/NZS 60598.1, 60598.2.1 Certification

EU EN 60598.1, 60598.2.1 US/CAN ETL/UL 1598, CSA C22.2#250.0

# MOUNTING

**DIMENSIONS** 

# 00



# Installation Instructions







ure with the supplied the bottom of the