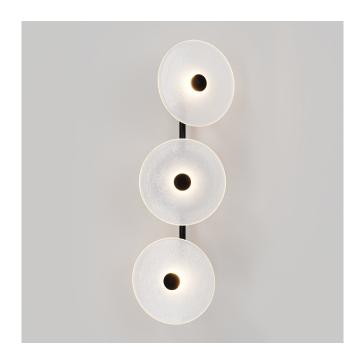

# **CORAL TRIO ROD**

# OFF-CENTERED WALL LIGHT

Designed and Handmade by Oliver Höglund & Ryan Roberts

Embellish your walls with the Coral Trio Rod wall light and add a modern contemporary feature ideal for kitchens, bedrooms, bathrooms and entryways. This statement piece features three hand-blown glass discs available in both clear and frosted finishes. Tailor it to your preferences by selecting a wall plate finish of natural brass, matte black, matte white, medium bronze or steel finish and set the mood of your space with a choice of warm, warm white, or white LED temperatures. Meticulously hand-blown using premium Swedish clear glass, each disc carries the distinctiveness of SOKTAS Glass designs, promising an unparalleled and personalised lighting masterpiece that adds both elegance and character to your space.