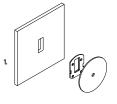

atte White / Brass Finish / Wall Mount Finish

Steel Finish / Medium Bronze Powdercoat

Glass Dimensions 150mm

Wall Mount: 110 x 15mm

Protrudes: 90mm

Overall Length 500mm

IP Rating IP20 Indoor

Warranty 24 Months / 2 Years Input Power 100-240V AC

4V DC Driver (350mA Constant Current) Output Power

Supplied with Remote Driver

3 x 1W - (Standard) / 3 x 2W (additional cost) Dedicated LED

Lifespan - 60,000+ Hours CRI>90

2700K / 3000K (Standard) / 4000K Colour Temperature

Dimming TRIAC/Phase Dimmable (Standard)

DALI (additional cost)
Please contact for alternative dimming options

Mounting Integral Wall Bracket

AU/NZ AS/NZS 60598.1, 60598.2.1 Certification

EU EN 60598.1, 60598.2.1 US/CAN ETL/UL 1598, CSA C22.2#250.0

# MOUNTING

**DIMENSIONS** 

# 00



# Installation Instructions







ure with the supplied the bottom of the