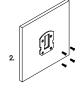

te White / Brass Finish / Wall Mount Finish

Steel Finish / Medium Bronze Powdercoat

Glass Dimensions 150mm

Wall Mount: 110 x 15mm

Protrudes: 90mm

Overall Length 500mm

IP Rating IP20 Indoor

Warranty 24 Months / 2 Years Input Power 100-240V AC

4V DC Driver (350mA Constant Current) Output Power

Supplied with Remote Driver

3 x 1W - (Standard) / 3 x 2W (additional cost) Dedicated LED

Lifespan - 60,000+ Hours CRI>90

2700K / 3000K (Standard) / 4000K Colour Temperature

Dimming TRIAC/Phase Dimmable (Standard)

DALI (additional cost)
Please contact for alternative dimming options

Mounting Integral Wall Bracket

AU/NZ AS/NZS 60598.1, 60598.2.1 Certification

EU EN 60598.1, 60598.2.1 US/CAN ETL/UL 1598, CSA C22.2#250.0

# MOUNTING

**DIMENSIONS** 

# 00



# Installation Instructions







ure with the supplied the bottom of the