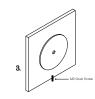

te White / Natural Brass / Wall Mount Finish

Steel Finish / Medium Bronze Powdercoat

Glass Dimensions 150mm

Wall Mount: 110 x 15mm

Protrudes: 90mm

Overall Length 500mm

IP Rating IP20 Indoor

Warranty 24 Months / 2 Years Input Power 100-240V AC

4V DC Driver (350mA Constant Current) Output Power

Supplied with Remote Driver

3 x 1W - (Standard) / 3 x 2W (additional cost) Dedicated LED

Lifespan - 60,000+ Hours CRI>90

2700K / 3000K (Standard) / 4000K Colour Temperature

Dimming TRIAC/Phase Dimmable (Standard)

DALI (additional cost)
Please contact for alternative dimming options

Mounting Integral Wall Bracket

AU/NZ AS/NZS 60598.1, 60598.2.1 Certification

EU EN 60598.1, 60598.2.1 US/CAN ETL/UL 1598, CSA C22.2#250.0

# MOUNTING

**DIMENSIONS** 





## Installation Instructions







ure with the supplied the bottom of the