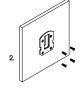

atte White / Natural Brass / Wall Mount Finish

Steel Finish / Medium Bronze Powdercoat

Glass Dimensions 150mm

Wall Mount: 110 x 15mm

Protrudes: 90mm

Overall Length 500mm

IP Rating IP20 Indoor

Warranty 24 Months / 2 Years Input Power 100-240V AC

4V DC Driver (350mA Constant Current) Output Power

Supplied with Remote Driver

3 x 1W - (Standard) / 3 x 2W (additional cost) Dedicated LED

Lifespan - 60,000+ Hours CRI>90

2700K / 3000K (Standard) / 4000K Colour Temperature

Dimming TRIAC/Phase Dimmable (Standard)

DALI (additional cost)
Please contact for alternative dimming options

Mounting Integral Wall Bracket

AU/NZ AS/NZS 60598.1, 60598.2.1 Certification

EU EN 60598.1, 60598.2.1 US/CAN ETL/UL 1598, CSA C22.2#250.0

# MOUNTING

**DIMENSIONS** 





## Installation Instructions







ure with the supplied the bottom of the