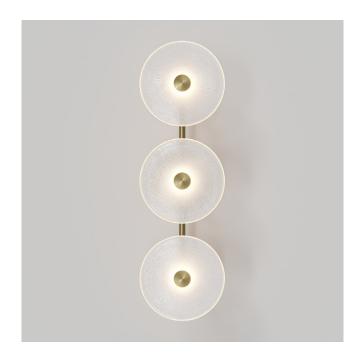

# **CORAL TRIO ROD**

# CENTERED WALL LIGHT

Designed and Handmade by Oliver Höglund & Ryan Roberts

Embellish your walls with the Coral Trio Rod wall light and add a modern contemporary feature ideal for kitchens, bedrooms, bathrooms and entryways. This statement piece features three hand-blown glass discs available in both clear and frosted finishes. Tailor it to your preferences by selecting a wall plate finish of natural brass, matte black, matte white, medium bronze or steel finish and set the mood of your space with a choice of warm, warm white, or white LED temperatures. Meticulously hand-blown using premium Swedish clear glass, each disc carries the distinctiveness of SOKTAS Glass designs, promising an unparalleled and personalised lighting masterpiece that adds both elegance and character to your space.