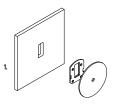

Matte White / Natural Brass / Wall Mount Finish

Steel Finish / Medium Bronze Powdercoat

Glass Dimensions 150mm

Wall Mount: 110 x 15mm

Protrudes: 90mm

Overall Length 500mm

IP Rating IP20 Indoor

Warranty 24 Months / 2 Years Input Power 100-240V AC

4V DC Driver (350mA Constant Current) Output Power

Supplied with Remote Driver

3 x 1W - (Standard) / 3 x 2W (additional cost) Dedicated LED

Lifespan - 60,000+ Hours CRI>90

2700K / 3000K (Standard) / 4000K Colour Temperature

Dimming TRIAC/Phase Dimmable (Standard)

DALI (additional cost)
Please contact for alternative dimming options

Mounting Integral Wall Bracket

AU/NZ AS/NZS 60598.1, 60598.2.1 Certification

EU EN 60598.1, 60598.2.1 US/CAN ETL/UL 1598, CSA C22.2#250.0

# MOUNTING

**DIMENSIONS** 





## Installation Instructions







ure with the supplied the bottom of the