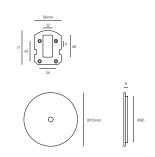

Glass Dimensions 150mm

Wall Mount: 110 x 15mm

Protrudes: 90mm

Overall Length 500mm

IP Rating IP20 Indoor

Warranty 24 Months / 2 Years Input Power 100-240V AC

4V DC Driver (350mA Constant Current) Output Power

# MOUNTING

**DIMENSIONS** 