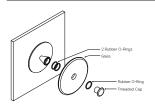

ass Frosted / Clear

Matte Black / Matte White / Natural Brass / Wall Mount Finish

Steel Finish / Medium Bronze Powdercoat

Glass Dimensions 150mm

Wall Mount: 110 x 15mm

Protrudes: 90mm

Overall Length 500mm

IP Rating IP20 Indoor

Warranty 24 Months / 2 Years Input Power 100-240V AC

4V DC Driver (350mA Constant Current) Output Power

Supplied with Remote Driver

3 x 1W - (Standard) / 3 x 2W (additional cost) Dedicated LED

Lifespan - 60,000+ Hours CRI>90

2700K / 3000K (Standard) / 4000K Colour Temperature

Dimming TRIAC/Phase Dimmable (Standard)

DALI (additional cost)
Please contact for alternative dimming options

Mounting Integral Wall Bracket

AU/NZ AS/NZS 60598.1, 60598.2.1 Certification

EU EN 60598.1, 60598.2.1 US/CAN ETL/UL 1598, CSA C22.2#250.0

# MOUNTING

**DIMENSIONS** 





## Installation Instructions







ure with the supplied the bottom of the