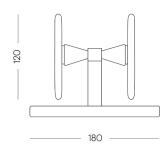

## **DIMENSIONS**

## TECHNICAL DATA

Application Interior Use

Glass Frosted

Lamp Rod Finish Natural Brass / Matte White /

Medium Bronze Powdercoat

 $\begin{array}{lll} \mbox{Lamp Base Finish} & \mbox{Travertine} \\ \mbox{Glass Dimensions} & 2 \times 120 \mbox{mm} \\ \mbox{Lamp Base} & 180 \times 20 \mbox{mm} \\ \end{array}$ 

Overall Height 160mm

Warranty 24 Months / 2 Years

Input Power 220-240V ---50/60HZ, 0.8Amax

Output Power 24.0V----1.0A/24W

Dedicated LED (x2) 1W - 350mA (Standard) / 2W (additional cost)

Lifespan - 60,000+ Hours