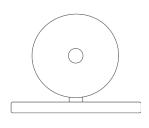

## TECHNICAL DATA

Application Interior Use

Glass Frosted

Lamp Rod Finish Natural Brass / Matte White /

Medium Bronze Powdercoat

 $\begin{array}{lll} \mbox{Lamp Base Finish} & \mbox{Travertine} \\ \mbox{Glass Dimensions} & 2 \times 120 \mbox{mm} \\ \mbox{Lamp Base} & 180 \times 20 \mbox{mm} \\ \end{array}$ 

Overall Height 160mm

Warranty 24 Months / 2 Years

Input Power 220-240V ---50/60HZ, 0.8Amax

Output Power 24.0V----1.0A/24W

Dedicated LED (x2) 1W - 350mA (Standard) / 2W (additional cost)

Lifespan - 60,000+ Hours

## **DIMENSIONS**