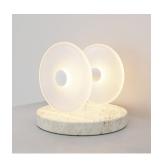

## **CORAL TABLE LIGHT**

Designed and Handmade by Oliver Höglund & Ryan Roberts

Enhance your desk or bedside tables with the Coral Table Lamp, an ideal addition to add a warm glow to your space. The organic stone base introduces a hint of natural elegance to your space, creating a captivating contrast against the metal lampholder, which comes in finishes of natural brass, medium bronze, or matte white. Set the mood of your space with a choice of warm, warm white, or white LED temperatures. Meticulously hand-blown using premium Swedish clear glass, each disc carries the distinctiveness of SOKTAS Glass designs, promising an unparalleled and personalised lighting masterpiece that adds both elegance and character to your space.