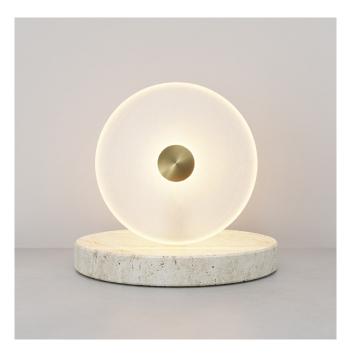

## **CORAL TABLE LIGHT**

Designed and Handmade by Oliver Höglund & Ryan Roberts

Enhance your desk or bedside tables with the Coral Table Lamp, an ideal addition to add a warm glow to your space. The organic stone base introduces a hint of natural elegance to your space, creating a captivating contrast against the metal lampholder, which comes in finishes of natural brass, medium bronze, or matte white. Set the mood of your space with a choice of warm, warm white, or white LED temperatures. Meticulously hand-blown using premium Swedish clear glass, each disc carries the distinctiveness of SOKTAS Glass designs, promising an unparalleled and personalised lighting masterpiece that adds both elegance and character to your space.