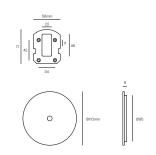

## **DIMENSIONS** MOUNTING

Glass Dimensions 180 - 220mm

> Wall Mount: 110 x 15mm Protrudes: 50mm

IP Rating

Warranty 24 Months / 2 Years

100-240V AC Input Power

4V DC Driver (350mA Constant Current) Output Power

Supplied with Remote Driver