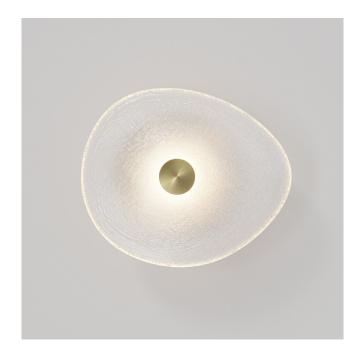

# **CORAL ORGANIC** WALL LIGHT

Designed and Handmade by Oliver Höglund & Ryan Roberts

Illuminate your space with the Coral Organic wall light, a refined and distinctive clear glass-blown element available in a frosted and clear finish meticulously crafted to enhance bathrooms, hallways, and kitchen areas. Every light is individually hand-blown, ensuring a oneof-a-kind organic form that creates enchanting shadow play across your walls. Tailor it to your preferences by selecting a wall plate finish of brass finish, matte black, matte white, medium bronze or steel finish and set the mood of your space with a choice of warm, warm white, or white LED temperatures. Meticulously hand-blown using premium Swedish clear glass, each piece carries the distinctiveness of SOKTAS Glass designs, promising an unparalleled and personalised lighting masterpiece that adds both elegance and character to your space.

Glass Dimensions 180 - 220mm

> Wall Mount: 110 x 15mm Protrudes: 50mm

IP Rating

Warranty 24 Months / 2 Years

100-240V AC Input Power

4V DC Driver (350mA Constant Current) Output Power

Supplied with Remote Driver