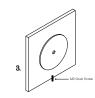

Glass Dimensions 180 - 220mm

> Wall Mount: 110 x 15mm Protrudes: 50mm

IP Rating

Warranty 24 Months / 2 Years

100-240V AC Input Power

4V DC Driver (350mA Constant Current) Output Power

Supplied with Remote Driver

## **DIMENSIONS** MOUNTING