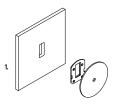

# **CORAL ORGANIC** WALL LIGHT

Designed and Handmade by Oliver Höglund & Ryan Roberts

Illuminate your space with the Coral Organic wall light, a refined and distinctive clear glass-blown element available in a frosted and clear finish meticulously crafted to enhance bathrooms, hallways, and kitchen areas. Every light is individually hand-blown, ensuring a oneof-a-kind organic form that creates enchanting shadow play across your walls. Tailor it to your preferences by selecting a wall plate finish of brass finish, matte black, matte white, medium bronze or steel finish and set the mood of your space with a choice of warm, warm white, or white LED temperatures. Meticulously hand-blown using premium Swedish clear glass, each piece carries the distinctiveness of SOKTAS Glass designs, promising an unparalleled and personalised lighting masterpiece that adds both elegance and character to your space.

# TECHNICAL DATA

Application Interior & Outdoor Use (Low Voltage)

Glass Frosted / Clear

Cover Cap Finish Matte Black / Matte White / Brass Finish / Steel Finish / Medium Bronze Powdercoat

Matte Black / Matte White / Brass Finish / Steel Finish / Medium Bronze Powdercoat Wall Mount Finish

Glass Dimensions 180 - 220mm

> Wall Mount: 110 x 15mm Protrudes: 50mm

IP Rating

Warranty 24 Months / 2 Years

100-240V AC Input Power

4V DC Driver (350mA Constant Current) Output Power

Supplied with Remote Driver