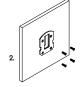

coat

Matte Black / Matte White / Brass Finish / Steel Finish / Medium Bronze Powdercoat Wall Mount Finish

Glass Dimensions 180 - 220mm

> Wall Mount: 110 x 15mm Protrudes: 50mm

IP Rating

Warranty 24 Months / 2 Years

100-240V AC Input Power

4V DC Driver (350mA Constant Current) Output Power

Supplied with Remote Driver

Dedicated LED 1W - 350mA (Standard) / 2W (additional cost)

Lifespan - 60,000+ Hours

CRI>90

2700K / 3000K (Standard) / 4000K Colour Temperature

Dimming Triac-Dimmable (Standard)

Optional: DALI (additional cost)

Please contact for alternative dimming options

Integral Wall Bracket Mountina

AU/NZ AS/NZS 60598.1, 60598.2.1 Certification

EU EN 60598.1, 60598.2.1 US/CAN ETL/UL 1598, CSA C22.2#250.0

## **DIMENSIONS** MOUNTING

# (O)



# Installation Instructions