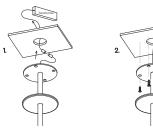

## DIMENSIONS

mounting plate to the ceiling ate fasteners for the ceiling Screw the steel using appropria transformer in t ough the hole i electrified cat

The transformer needs to be

magnetic cover plate onto the mounting plate.