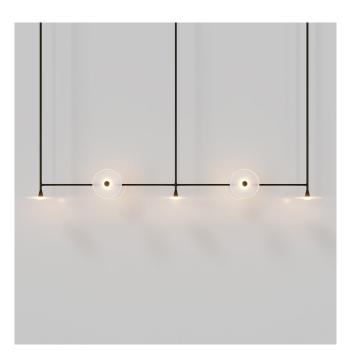

## CORAL FROSTED LINEAR ROD PENDANT (x7)

Designed and Handmade by Oliver Höglund & Ryan Roberts

Elevate your space with the Coral Linear Rod pendant light, a captivating modern centrepiece perfect for dining spaces and over kitchen islands. Seven exquisite glass-blown discs are suspended from a beautiful crafted rod structure, available in a selection of finishes including natural brass, steel finish, matte black, matte white, or medium bronze powder coating. Choose from a frosted or clear finish and set the mood of your space with a choice of warm, warm white, or white LED temperatures. Meticulously hand-blown using premium Swedish clear glass, each disc carries the distinctiveness of SOKTAS Glass designs, promising an unparalleled and personalised lighting masterpiece that adds both elegance and character to your space.

## TECHNICAL DATA

| Application     | Interior Use Only                                                                      |
|-----------------|----------------------------------------------------------------------------------------|
| Glass Colour    | Frosted / Clear                                                                        |
| Rod Suspensions | Natural Brass / Matte Black / Matte White /<br>Steel Finish / Medium Bronze Powdercoat |
| Ceiling Canopy  | Natural Brass / Matte Black / Matte White /<br>Steel Finish / Medium Bronze Powdercoat |
| Dimensions      | Glass Diameter: 170mm<br>Linear Rod: 1500mm                                            |

Measurement between vertical rods - 750mm

100 - 240VAC Input Power Output Voltage (Standard) 17-19V DC Driver (350mA Constant Current) Supplied with Remote Driver Dedicated LED 7 x 1W - 350mA (Standard) Lifespan - 60,000+ Hours CRI>90 Colour Temperature 2700K / 3000K (Standard) / 4000K Dimming TRIAC/Phase Dimmable (Standard) Dimmable DALI (additional cost) Please contact for alternative dimming Warranty 24 Months / 2 Years Certification CE / AS/NZS - 60598.2.1