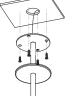

## DIMENSIONS

mounting plate to the ceiling ate fasteners for the ceiling Screw the steel using appropria transformer in t ough the hole i electrified cat

The transformer needs to be

magnetic cover plate onto the mounting plate.