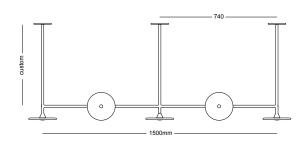

## TECHNICAL DATA

| Application     | Interior Use Only                                                                      |
|-----------------|----------------------------------------------------------------------------------------|
| Glass Colour    | Frosted / Clear                                                                        |
| Rod Suspensions | Natural Brass / Matte Black / Matte White /<br>Steel Finish / Medium Bronze Powdercoat |
| Ceiling Canopy  | Natural Brass / Matte Black / Matte White /<br>Steel Finish / Medium Bronze Powdercoat |
| Dimensions      | Glass Diameter: 170mm<br>Linear Rod: 1500mm                                            |

Measurement between vertical rods - 750mm

100 - 240VAC Input Power Output Voltage (Standard) 17-19V DC Driver (350mA Constant Current) Supplied with Remote Driver Dedicated LED 7 x 1W - 350mA (Standard) Lifespan - 60,000+ Hours CRI>90 Colour Temperature 2700K / 3000K (Standard) / 4000K Dimming TRIAC/Phase Dimmable (Standard) Dimmable DALI (additional cost) Please contact for alternative dimming Warranty 24 Months / 2 Years Certification CE / AS/NZS - 60598.2.1