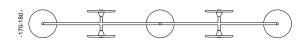

## CORAL FROSTED LINEAR ROD PENDANT (x7)

Designed and Handmade by Oliver Höglund & Ryan Roberts

Elevate your space with the Coral Linear Rod pendant light, a captivating modern centrepiece perfect for dining spaces and over kitchen islands. Seven exquisite glass-blown discs are suspended from a beautiful crafted rod structure, available in a selection of finishes including natural brass, steel finish, matte black, matte white, or medium bronze powder coating. Choose from a frosted or clear finish and set the mood of your space with a choice of warm, warm white, or white LED temperatures. Meticulously hand-blown using premium Swedish clear glass, each disc carries the distinctiveness of SOKTAS Glass designs, promising an unparalleled and personalised lighting masterpiece that adds both elegance and character to your space.

## TECHNICAL DATA

| Application     | Interior Use Only                                                                      |
|-----------------|----------------------------------------------------------------------------------------|
| Glass Colour    | Frosted / Clear                                                                        |
| Rod Suspensions | Natural Brass / Matte Black / Matte White /<br>Steel Finish / Medium Bronze Powdercoat |
| Ceiling Canopy  | Natural Brass / Matte Black / Matte White /<br>Steel Finish / Medium Bronze Powdercoat |
| Dimensions      | Glass Diameter: 170mm<br>Linear Rod: 1500mm                                            |

Measurement between vertical rods - 750mm

100 - 240VAC Input Power Output Voltage (Standard) 17-19V DC Driver (350mA Constant Current) Supplied with Remote Driver Dedicated LED 7 x 1W - 350mA (Standard) Lifespan - 60,000+ Hours CRI>90 Colour Temperature 2700K / 3000K (Standard) / 4000K Dimming TRIAC/Phase Dimmable (Standard) Dimmable DALI (additional cost) Please contact for alternative dimming Warranty 24 Months / 2 Years Certification CE / AS/NZS - 60598.2.1