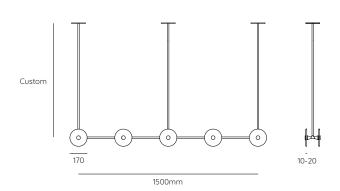

Steel Finish / Medium Bronze Powdercoat

Dimensions Glass Diameter: 170mm

Linear Rod: 1500mm

Measurement between vertical rods - 750mm

100 - 240VAC Input Power

Output Voltage (Standard) 17-19V DC Driver (350mA Constant Current)

## **DIMENSIONS**