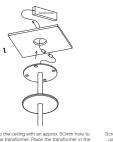

ions Natural Brass / Matte Black / Matte White /

Frosted / Clear

Steel Finish / Medium Bronze Powdercoat

Natural Brass / Matte Black / Matte White / Ceiling Canopy

Steel Finish / Medium Bronze Powdercoat

Dimensions Glass Diameter: 170mm

Linear Rod: 1500mm

Measurement between vertical rods - 750mm

100 - 240VAC Input Power

Output Voltage (Standard) 17-19V DC Driver (350mA Constant Current)

Supplied with Remote Driver

Dedicated LED 10 x 1W - 350mA (Standard)

Lifespan - 60,000+ Hours CRI>90

Colour Temperature 2700K / 3000K (Standard) / 4000K

Dimming TRIAC/Phase Dimmable (Standard)

Dimmable DALI (additional cost) Please contact for alternative dimming

Warranty 24 Months / 2 Years

Certification CE / AS/NZS - 60598.2.1

## **DIMENSIONS**



## MOUNTING Installation Instructions