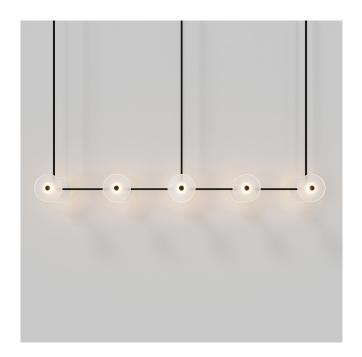

## CORAL LINEAR ROD PENDANT (x10)

Designed and Handmade by Oliver Höglund & Ryan Roberts

Elevate your space with the Coral Linear Rod pendant light, a captivating modern centrepiece perfect for dining spaces and over kitchen islands. Ten exquisite glass-blown discs are suspended from a beautiful crafted rod structure, available in a selection of finishes including natural brass, steel finish, matte black, matte white, or medium bronze powder coating. Choose from a frosted or clear finish and set the mood of your space with a choice of warm, warm white, or white LED temperatures. Meticulously hand-blown using premium Swedish clear glass, each disc carries the distinctiveness of SOKTAS Glass designs, promising an unparalleled and personalised lighting masterpiece that adds both elegance and character to your space.