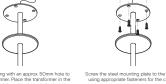

ns Natural Brass / Matte Black / Matte White /

Frosted / Clear

Steel Finish / Medium Bronze Powdercoat

Natural Brass / Matte Black / Matte White / Ceiling Canopy

Steel Finish / Medium Bronze Powdercoat

Dimensions Glass Diameter: 170mm

Linear Rod: 1500mm

Measurement between vertical rods - 750mm

100 - 240VAC Input Power

Output Voltage (Standard) 17-19V DC Driver (350mA Constant Current)

Supplied with Remote Driver

Dedicated LED 10 x 1W - 350mA (Standard)

Lifespan - 60,000+ Hours CRI>90

Colour Temperature 2700K / 3000K (Standard) / 4000K

Dimming TRIAC/Phase Dimmable (Standard)

Dimmable DALI (additional cost) Please contact for alternative dimming

Warranty 24 Months / 2 Years

Certification CE / AS/NZS - 60598.2.1

## **DIMENSIONS**



## MOUNTING Installation Instructions