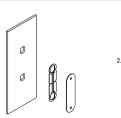

e / Brass Finish / Cover Cap Finish

Steel Finish / Medium Bronze Powdercoat

Wall Mount Finish Matte Black / Matte White / Brass Finish /

Steel Finish / Medium Bronze Powdercoat

Glass Dimensions 170mm

Wall Mount: 230 x 60mm

Protrudes: 50mm

IP Rating IP20 Indoor

24 Months / 2 Years Warranty

100-240V AC Input Power

Output Power 4V DC Driver (350mA Constant Current)

Supplied with Remote Driver

2 x 1W - (Standard) / 2 x 2W (additional cost) Lifespan - 60,000+ Hours Dedicated LED

CRI>90

Colour Temperature 2700K / 3000K (Standard) / 4000K

Dimming TRIAC/Phase Dimmable (Standard)

DALI (additional cost)

Please contact for alternative dimming options

Mounting Integral Wall Bracket

CE / AS/NZS - 60598.2.1 Certification

## **DIMENSIONS**





## MOUNTING

Installation Instructions