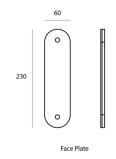

Wall Mount Finish Matte Black / Matte White / Brass Finish /

Steel Finish / Medium Bronze Powdercoat

Glass Dimensions 170mm

Wall Mount: 230 x 60mm

Protrudes: 50mm

IP Rating IP20 Indoor

24 Months / 2 Years Warranty