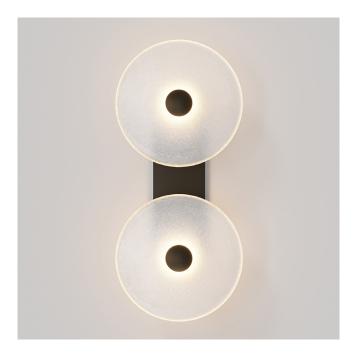

## **CORAL DUO** WALL LIGHT

Designed and Handmade by Oliver Höglund & Ryan Roberts

Embellish your walls with the Coral Duo wall light and add a modern contemporary feature ideal for kitchens, bedrooms, bathrooms and entryways. This statement piece features two hand-blown glass discs available in both clear and frosted finishes. Tailor it to your preferences by selecting a wall plate finish of brass finish, matte black, matte white, medium bronze or steel finish and set the mood of your space with a choice of warm, warm white, or white LED temperatures. Meticulously hand-blown using premium Swedish clear glass, each disc carries the distinctiveness of SOKTAS Glass designs, promising an unparalleled and personalised lighting masterpiece that adds both elegance and character to your space.