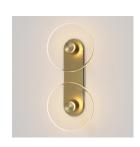

## **CORAL DUO** WALL LIGHT

Designed and Handmade by Oliver Höglund & Ryan Roberts

Embellish your walls with the Coral Duo wall light and add a modern contemporary feature ideal for kitchens, bedrooms, bathrooms and entryways. This statement piece features two hand-blown glass discs available in both clear and frosted finishes. Tailor it to your preferences by selecting a wall plate finish of brass finish, matte black, matte white, medium bronze or steel finish and set the mood of your space with a choice of warm, warm white, or white LED temperatures. Meticulously hand-blown using premium Swedish clear glass, each disc carries the distinctiveness of SOKTAS Glass designs, promising an unparalleled and personalised lighting masterpiece that adds both elegance and character to your space.