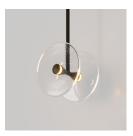

# CORAL **DUO PENDANT**

Designed and Handmade by Oliver Höglund & Ryan Roberts

Elevate your space with the Coral Duo pendant light, a captivating modern centrepiece perfect for entryways, bathrooms, and kitchen islands. Two exquisite glass-blown discs are elegantly suspended from a rod, available in a selection of finishes including natural brass, steel finish, matte black, matte white, or medium bronze powder coating. Available in fixed or adjustable ceiling installation, opt for frosted or clear glass to match your style and set the mood with a choice of warm, warm white, or white LED temperatures. Meticulously hand-blown using premium Swedish clear glass, each disc carries the distinctiveness of SOKTAS Glass designs, promising an unparalleled and personalised lighting masterpiece that adds both elegance and character to your space.