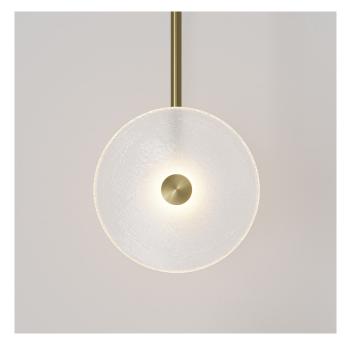

# CORAL **DUO PENDANT**

Designed and Handmade by Oliver Höglund & Ryan Roberts

Elevate your space with the Coral Duo pendant light, a captivating modern centrepiece perfect for entryways, bathrooms, and kitchen islands. Two exquisite glass-blown discs are elegantly suspended from a rod, available in a selection of finishes including natural brass, steel finish, matte black, matte white, or medium bronze powder coating. Available in fixed or adjustable ceiling installation, opt for frosted or clear glass to match your style and set the mood with a choice of warm, warm white, or white LED temperatures. Meticulously hand-blown using premium Swedish clear glass, each disc carries the distinctiveness of SOKTAS Glass designs, promising an unparalleled and personalised lighting masterpiece that adds both elegance and character to your space.