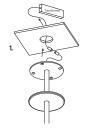

erior Use Only

Glass Colour Frosted / Clear

Suspension Rod Natural Brass / Matte Black / Matte White /

Steel Finish / Medium Bronze Powdercoated

Glass Diameter Small: 120 - 140mm

Medium: 150 - 170mm Large: 200 - 220mm

Rod Length 1200mm (custom lengths available)

100 - 240VAC Input Power

Output Voltage Standard 4V DC Driver (350mA Constant Current)

Supplied with Remote Driver

2 x 1W - 350mA (Standard) Dedicated LED

2 x 2W - 350mA (additional cost) Lifespan - 60,000+ Hours

CRI>90

Colour Temperature 2700K / 3000K (Standard) / 4000K

Dimming

Yes - Dimmable TRIAC/Phase (Standard) Dimmable DALI (additional cost) Please contact for alternative dimming

Warranty 24 Months / 2 Years

CE / AS/NZS - 60598.2.1 Certification

# **DIMENSIONS**





### Installation Instructions

MOUNTING