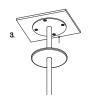

r Use Only

Glass Colour Frosted / Clear

Suspension Rod Natural Brass / Matte Black / Matte White /

Steel Finish / Medium Bronze Powdercoated

Glass Diameter Small: 120 - 140mm

Medium: 150 - 170mm Large: 200 - 220mm

Rod Length 1200mm (custom lengths available)

100 - 240VAC Input Power

Output Voltage Standard 4V DC Driver (350mA Constant Current)

Supplied with Remote Driver

2 x 1W - 350mA (Standard) Dedicated LED

2 x 2W - 350mA (additional cost) Lifespan - 60,000+ Hours

CRI>90

Colour Temperature 2700K / 3000K (Standard) / 4000K

Dimming

Yes - Dimmable TRIAC/Phase (Standard) Dimmable DALI (additional cost) Please contact for alternative dimming

Warranty 24 Months / 2 Years

CE / AS/NZS - 60598.2.1 Certification

# **DIMENSIONS**





### Installation Instructions

MOUNTING