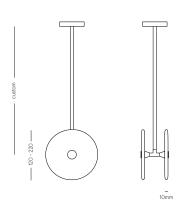

# **DIMENSIONS**

## TECHNICAL DATA

Application Interior Use Only

Glass Colour Frosted / Clear

Suspension Rod Natural Brass / Matte Black / Matte White /

Steel Finish / Medium Bronze Powdercoated

Glass Diameter Small: 120 - 140mm

Medium: 150 - 170mm Large: 200 - 220mm

Rod Length 1200mm (custom lengths available)

100 - 240VAC Input Power

Output Voltage Standard 4V DC Driver (350mA Constant Current)

Supplied with Remote Driver

2 x 1W - 350mA (Standard) Dedicated LED