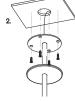

ior Use Only

Glass Colour Frosted / Clear

Suspension Rod Natural Brass / Matte Black / Matte White /

Steel Finish / Medium Bronze Powdercoated

Glass Diameter Small: 120 - 140mm

Medium: 150 - 170mm Large: 200 - 220mm

Rod Length 1200mm (custom lengths available)

100 - 240VAC Input Power

Output Voltage Standard 4V DC Driver (350mA Constant Current)

Supplied with Remote Driver

2 x 1W - 350mA (Standard) Dedicated LED

2 x 2W - 350mA (additional cost) Lifespan - 60,000+ Hours

CRI>90

Colour Temperature 2700K / 3000K (Standard) / 4000K

Dimming

Yes - Dimmable TRIAC/Phase (Standard) Dimmable DALI (additional cost) Please contact for alternative dimming

Warranty 24 Months / 2 Years

CE / AS/NZS - 60598.2.1 Certification

# **DIMENSIONS**





### Installation Instructions

MOUNTING