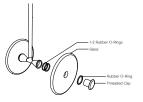

alia.



## TECHNICAL DATA

Application Interior Use Only

Glass Colour Frosted / Clear

Suspension Rod Natural Brass / Matte Black / Matte White /

Steel Finish / Medium Bronze Powdercoated

Glass Diameter Small: 120 - 140mm

Medium: 150 - 170mm Large: 200 - 220mm

Rod Length 1200mm (custom lengths available)

100 - 240VAC Input Power

Output Voltage Standard 4V DC Driver (350mA Constant Current)

Supplied with Remote Driver

2 x 1W - 350mA (Standard) Dedicated LED

2 x 2W - 350mA (additional cost) Lifespan - 60,000+ Hours

CRI>90

Colour Temperature 2700K / 3000K (Standard) / 4000K

Dimming

Yes - Dimmable TRIAC/Phase (Standard) Dimmable DALI (additional cost) Please contact for alternative dimming

Warranty 24 Months / 2 Years

CE / AS/NZS - 60598.2.1 Certification

# **DIMENSIONS**





### Installation Instructions

MOUNTING