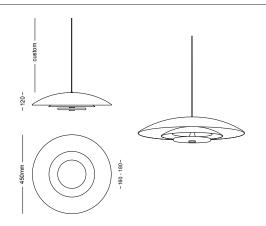

## TECHNICAL DATA

Glass Dimensions

Application Interior Use Only

Interior Use Only Low Voltage (under 12v)

Glass Colour Frosted / Clear

Steel Dome Finish Matte White / Matte Black / Medium Bronze

160 - 180mm (approx.)

Ceiling Mount Matte White / Matte Black

Dome Dimensions 450mm external / 260mm internal

Suspension 1500mm White Cable / Steel Cable / Black Cable

Longer lengths on request

Weight 1.5kg

Warranty 24 Months / 2 Years

## DIMENSIONS