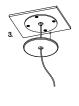

## MOUNTING

#### Installation Instructions

Prep the ceiling with an approx. 50mm hole to fit the transformer. Place the transformer in the ceiling and feed the cable through the hole into the room. Connect the single electrified cable

Screw the steel mounting plate to the ceiling using appropriate fasteners for the ceiling

Secure the magnetic cover plate onto the mounting plate.

\*Push up the metal cable gripper on the mounting plate to adjust the cable length