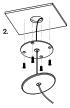

## MOUNTING

#### Installation Instructions

Prep the ceiling with an approx. 50mm hole to fit the transformer. Place the transformer in the ceiling and feed the cable through the hole into the room. Connect the single electrified cable

Screw the steel mounting plate to the ceiling using appropriate fasteners for the ceiling

Secure the magnetic cover plate onto the mounting plate.

\*Push up the metal cable gripper on the mounting plate to adjust the cable length