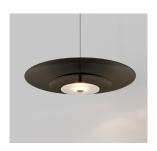

## **PENDANT**

Designed and Handmade by Oliver Höglund & Ryan Roberts

Add a touch of sophistication to your space with the Coral Duo Dome pendant light. Its distinctive layered dome design transforms this pendant light into a modern art piece exquisitely tailored to elevate dining spaces, bedrooms, and refined office spaces. Featuring a handblown glass shade and two steel domes available in matte black, matte white or medium brown finishes, this pendant will set the mood of your choice of warm, warm white, or white LED temperatures. Meticulously hand-blown using premium Swedish clear glass, each disc carries the distinctiveness of SOKTAS Glass designs, promising an unparalleled and personalised lighting masterpiece that adds both elegance and character to your space.

## TECHNICAL DATA

Glass Dimensions

Application Interior Use Only

Interior Use Only Low Voltage (under 12v)

Glass Colour Frosted / Clear

Steel Dome Finish Matte White / Matte Black / Medium Bronze

160 - 180mm (approx.)

Ceiling Mount Matte White / Matte Black

Dome Dimensions 450mm external / 260mm internal

Suspension 1500mm White Cable / Steel Cable / Black Cable

Longer lengths on request

Weight 1.5kg

Warranty 24 Months / 2 Years