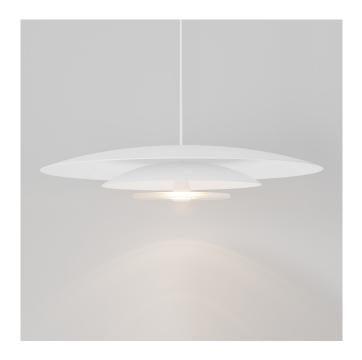

## **PENDANT**

Designed and Handmade by Oliver Höglund & Ryan Roberts

Add a touch of sophistication to your space with the Coral Duo Dome pendant light. Its distinctive layered dome design transforms this pendant light into a modern art piece exquisitely tailored to elevate dining spaces, bedrooms, and refined office spaces. Featuring a handblown glass shade and two steel domes available in matte black, matte white or medium brown finishes, this pendant will set the mood of your choice of warm, warm white, or white LED temperatures. Meticulously hand-blown using premium Swedish clear glass, each disc carries the distinctiveness of SOKTAS Glass designs, promising an unparalleled and personalised lighting masterpiece that adds both elegance and character to your space.

## TECHNICAL DATA

Glass Dimensions

Application Interior Use Only

Interior Use Only Low Voltage (under 12v)

Glass Colour Frosted / Clear

Steel Dome Finish Matte White / Matte Black / Medium Bronze

160 - 180mm (approx.)

Ceiling Mount Matte White / Matte Black

Dome Dimensions 450mm external / 260mm internal

Suspension 1500mm White Cable / Steel Cable / Black Cable

Longer lengths on request

Weight 1.5kg

Warranty 24 Months / 2 Years