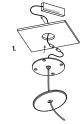

Medium Bronze

160 - 180mm (approx.)

Ceiling Mount Matte White / Matte Black

Dome Dimensions 450mm external / 260mm internal

Suspension 1500mm White Cable / Steel Cable / Black Cable

Longer lengths on request

Weight 1.5kg

Warranty 24 Months / 2 Years

Certification CE / AS/NZS - 60598.2.1

Input Power 100 - 240V AC

Output Voltage 4V DC Driver (350mA Constant Current)

Supplied with Remote Driver

Dedicated LED 2W - 350mA (Standard)

Lifespan - 60,000+ Hours CRI>90

CRI>90

Colour Temperature 2700K / 3000K (Standard) / 4000K

Dimming 2W LED - Triac-Dimmable (Standard)
DALI (additional cost)

Please contact for other dimming options

Mounting 110mm Flat disc recessed ceiling plate

Custom designed ceiling plate on request

## DIMENSIONS



## MOUNTING

#### Installation Instructions



Prep the ceiling with an approx. 50mm hole to fit the transformer. Place the transformer in the ceiling and feed the cable through the hole into the room. Connect the single electrified cable



Screw the steel mounting plate to the ceiling using appropriate fasteners for the ceiling



Secure the magnetic cover plate onto the mounting plate.

\*Push up the metal cable gripper on the mounting plate to adjust the cable length