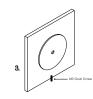

el Dome Finish Matt White / Matte White / Brass Finish

Steel Finish / Medium Bronze Powdercoat

Glass Dimensions

Glass Thickness: 10-20mm

Wall Mount (Dome): 260mm

Protrudes: 50mm

IP65 IP Rating

24 Months / 2 Years Warranty

Certification AU/NZ AS/NZS 60598.1, 60598.2.1

EU EN 60598.1, 60598.2.1

US/CAN ETL/UL 1598, CSA C22.2#250.0

100-240V AC Input Power

Output Power 4V DC Driver (350mA Constant Current)

Supplied with Remote Driver

1W - 350mA (Standard) / 2W (additional cost) Dedicated LED

Lifespan - 60,000+ Hours CRI>90

Colour Temperature 2700K / 3000K (Standard)

Dimming Triac-Dimmable (Standard) Optional: DALI (additional cost)

Please contact for alternative dimming options

Mounting Integral Wall Bracket

### **DIMENSIONS**





## Installation Instructions

MOUNTING