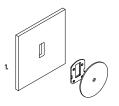

Steel Dome Finish Matt White / Matte White / Brass Finish

Steel Finish / Medium Bronze Powdercoat

Glass Dimensions

Glass Thickness: 10-20mm

Wall Mount (Dome): 260mm

Protrudes: 50mm

IP65 IP Rating

24 Months / 2 Years Warranty

Certification AU/NZ AS/NZS 60598.1, 60598.2.1

EU EN 60598.1, 60598.2.1

US/CAN ETL/UL 1598, CSA C22.2#250.0

100-240V AC Input Power

Output Power 4V DC Driver (350mA Constant Current)

Supplied with Remote Driver

1W - 350mA (Standard) / 2W (additional cost) Dedicated LED

Lifespan - 60,000+ Hours CRI>90

Colour Temperature 2700K / 3000K (Standard)

Dimming Triac-Dimmable (Standard) Optional: DALI (additional cost)

Please contact for alternative dimming options

Mounting Integral Wall Bracket

### **DIMENSIONS**





## Installation Instructions

MOUNTING