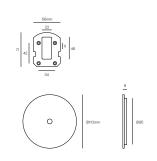

### TECHNICAL DATA

Interior & Outdoor Use Application

Glass Frosted / Clear

Steel Dome Finish Matt White / Matte White / Brass Finish

Steel Finish / Medium Bronze Powdercoat

Glass Dimensions

Glass Thickness: 10-20mm

Wall Mount (Dome): 260mm

Protrudes: 50mm

IP65 IP Rating

24 Months / 2 Years Warranty

Certification AU/NZ AS/NZS 60598.1, 60598.2.1

EU EN 60598.1, 60598.2.1

US/CAN ETL/UL 1598, CSA C22.2#250.0

100-240V AC Input Power