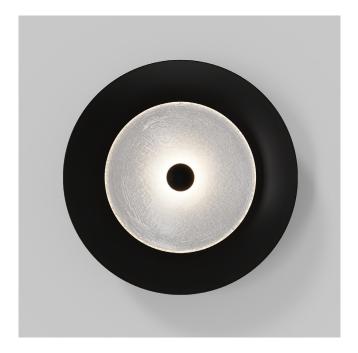

# **CORAL DOME** WALL LIGHT

Designed and Handmade by Oliver Höglund & Ryan Roberts

Illuminate your space with the Coral Dome wall light, a sophisticated clear glass-blown fixture designed to elevate entryways, hallways, and kitchen spaces. The incorporation of the sleek dome back makes this piece a modern feature point. Tailor it to your preferences by selecting a dome finish of matte black, brass finish, matte white or medium bronze, and set the mood of your space with a choice of warm, warm white, or white LED temperatures. Meticulously hand-blown using premium Swedish clear glass, each disc carries the distinctiveness of SOKTAS Glass designs, promising an unparalleled and personalised lighting masterpiece that adds both elegance and character to your

### TECHNICAL DATA

Interior & Outdoor Use Application

Glass Frosted / Clear

Steel Dome Finish Matt White / Matte White / Brass Finish

Steel Finish / Medium Bronze Powdercoat

Glass Dimensions

Glass Thickness: 10-20mm

Wall Mount (Dome): 260mm

Protrudes: 50mm

IP65 IP Rating

24 Months / 2 Years Warranty

Certification AU/NZ AS/NZS 60598.1, 60598.2.1

EU EN 60598.1, 60598.2.1

US/CAN ETL/UL 1598, CSA C22.2#250.0

100-240V AC Input Power