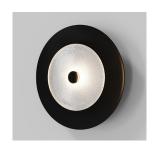

*CORAL DOME** WALL LIGHT

Designed and Handmade by Oliver Höglund & Ryan Roberts

Illuminate your space with the Coral Dome wall light, a sophisticated clear glass-blown fixture designed to elevate entryways, hallways, and kitchen spaces. The incorporation of the sleek dome back makes this piece a modern feature point. Tailor it to your preferences by selecting a dome finish of matte black, brass finish, matte white or medium bronze, and set the mood of your space with a choice of warm, warm white, or white LED temperatures. Meticulously hand-blown using premium Swedish clear glass, each disc carries the distinctiveness of SOKTAS Glass designs, promising an unparalleled and personalised lighting masterpiece that adds both elegance and character to your

Hand Made in Currumbin, Australia.



### TECHNICAL DATA

Interior & Outdoor Use Application

Glass Frosted / Clear

Steel Dome Finish Matt White / Matte White / Brass Finish

Steel Finish / Medium Bronze Powdercoat

Glass Dimensions

Glass Thickness: 10-20mm

Wall Mount (Dome): 260mm

Protrudes: 50mm

IP65 IP Rating

24 Months / 2 Years Warranty

Certification AU/NZ AS/NZS 60598.1, 60598.2.1

EU EN 60598.1, 60598.2.1

US/CAN ETL/UL 1598, CSA C22.2#250.0

100-240V AC Input Power

Output Power 4V DC Driver (350mA Constant Current)

Supplied with Remote Driver

1W - 350mA (Standard) / 2W (additional cost) Dedicated LED

Lifespan - 60,000+ Hours CRI>90

Colour Temperature 2700K / 3000K (Standard)

Dimming Triac-Dimmable (Standard) Optional: DALI (additional cost)

Please contact for alternative dimming options

Mounting Integra