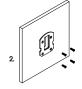

teel Dome Finish Matt White / Matte White / Brass Finish

Steel Finish / Medium Bronze Powdercoat

Glass Dimensions

Glass Thickness: 10-20mm

Wall Mount (Dome): 260mm

Protrudes: 50mm

IP65 IP Rating

24 Months / 2 Years Warranty

Certification AU/NZ AS/NZS 60598.1, 60598.2.1

EU EN 60598.1, 60598.2.1

US/CAN ETL/UL 1598, CSA C22.2#250.0

100-240V AC Input Power

Output Power 4V DC Driver (350mA Constant Current)

Supplied with Remote Driver

1W - 350mA (Standard) / 2W (additional cost) Dedicated LED

Lifespan - 60,000+ Hours CRI>90

Colour Temperature 2700K / 3000K (Standard)

Dimming Triac-Dimmable (Standard) Optional: DALI (additional cost)

Please contact for alternative dimming options

Mounting Integral Wall Bracket

### **DIMENSIONS**





## Installation Instructions

MOUNTING