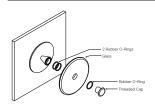

door Use Application

Glass Frosted / Clear

Steel Dome Finish Matt White / Matte White / Brass Finish

Steel Finish / Medium Bronze Powdercoat

Glass Dimensions

Glass Thickness: 10-20mm

Wall Mount (Dome): 260mm

Protrudes: 50mm

IP65 IP Rating

24 Months / 2 Years Warranty

Certification AU/NZ AS/NZS 60598.1, 60598.2.1

EU EN 60598.1, 60598.2.1

US/CAN ETL/UL 1598, CSA C22.2#250.0

100-240V AC Input Power

Output Power 4V DC Driver (350mA Constant Current)

Supplied with Remote Driver

1W - 350mA (Standard) / 2W (additional cost) Dedicated LED

Lifespan - 60,000+ Hours CRI>90

Colour Temperature 2700K / 3000K (Standard)

Dimming Triac-Dimmable (Standard) Optional: DALI (additional cost)

Please contact for alternative dimming options

Mounting Integral Wall Bracket

### **DIMENSIONS**





## Installation Instructions

MOUNTING