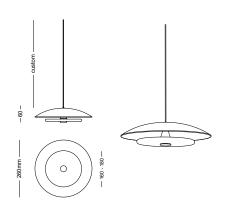

# **DIMENSIONS**

### TECHNICAL DATA

Application

Interior Use Only Low Voltage (under 12v)

Glass Colour Frosted / Clear

Steel Dome Finish Matte White / Matte Black / Medium Bronze

Ceiling Mount Matte White / Matte Black

Glass Dimensions 160 - 180mm (approx.)

Dome Dimensions 260mm width

1500mm White Cable / Black Cable Suspension

Longer lengths on request

Weight

Warranty 24 Months / 2 Years

CE / AS/NZS - 60598.2.1 Certification

100 - 240V AC Input Power

Output Voltage 4V DC Driver (350mA Constant Current)