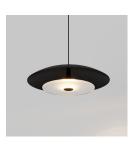

## PENDANT

Designed and Handmade by Oliver Höglund & Ryan Roberts

Infuse a touch of elegance into your surroundings with the Coral Dome pendant light. The unique dome configuration metamorphoses this pendant into a contemporary masterpiece, meticulously designed to enrich dining areas, bedrooms, and upscale office settings. Featuring a hand-blown glass shade and a steel dome in options of matte black, matte white, or medium brown finishes, this pendant provides the perfect ambience through your preference of warm, warm white, or white LED temperatures. Meticulously hand-blown using premium Swedish clear glass, each disc carries the distinctiveness of SOKTAS Glass designs, promising an unparalleled and personalised lighting masterpiece that adds both elegance and character to your space.

### TECHNICAL DATA

Application

Interior Use Only Low Voltage (under 12v)

Glass Colour Frosted / Clear

Steel Dome Finish Matte White / Matte Black / Medium Bronze

Ceiling Mount Matte White / Matte Black

Glass Dimensions 160 - 180mm (approx.)

Dome Dimensions 260mm width

1500mm White Cable / Black Cable Suspension

Longer lengths on request

Weight

Warranty 24 Months / 2 Years

CE / AS/NZS - 60598.2.1 Certification

100 - 240V AC Input Power

Output Voltage 4V DC Driver (350mA Constant Current)