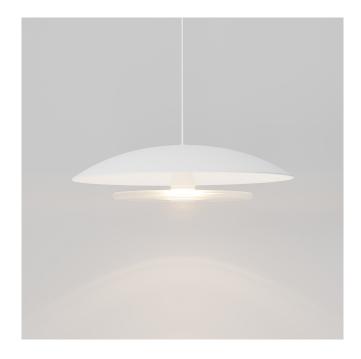

## PENDANT

Designed and Handmade by Oliver Höglund & Ryan Roberts

Infuse a touch of elegance into your surroundings with the Coral Dome pendant light. The unique dome configuration metamorphoses this pendant into a contemporary masterpiece, meticulously designed to enrich dining areas, bedrooms, and upscale office settings. Featuring a hand-blown glass shade and a steel dome in options of matte black, matte white, or medium brown finishes, this pendant provides the perfect ambience through your preference of warm, warm white, or white LED temperatures. Meticulously hand-blown using premium Swedish clear glass, each disc carries the distinctiveness of SOKTAS Glass designs, promising an unparalleled and personalised lighting masterpiece that adds both elegance and character to your space.

### TECHNICAL DATA

Application

Interior Use Only Low Voltage (under 12v)

Glass Colour Frosted / Clear

Steel Dome Finish Matte White / Matte Black / Medium Bronze

Ceiling Mount Matte White / Matte Black

Glass Dimensions 160 - 180mm (approx.)

Dome Dimensions 260mm width

1500mm White Cable / Black Cable Suspension

Longer lengths on request

Weight

Warranty 24 Months / 2 Years

CE / AS/NZS - 60598.2.1 Certification

100 - 240V AC Input Power

Output Voltage 4V DC Driver (350mA Constant Current)